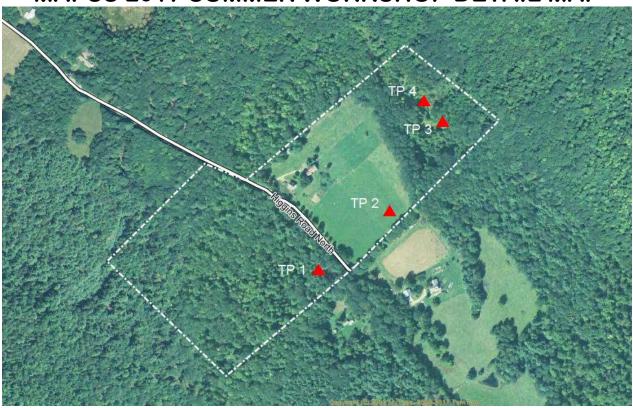

|                                                                    |
| Questions? Call (or email) David                                    | Marceau at 236-4365 ([                             | Marceau@GartleyDorsky.com )                                        |

## DIRECTIONS TO MAPSS 2017 SUMMER WORKSHOP SITE HIGGINS ROAD NORTH





When approaching from the west, look for the Thompson Ridge Road which will be about a half mile after the New England Road. Turn north (left) for about 0.5 mile, then turn right (northeast) onto the Borough Road. Proceed about 0.7 mile and then turn right (southeast) on the Higgins Road North. Continue down this gravel road until you see an open field with a barn on the left with the sign 'Over The Hill Farm'. Parking will be along the driveway.



## MAPSS 2017 SUMMER WORKSHOP DETAIL MAP