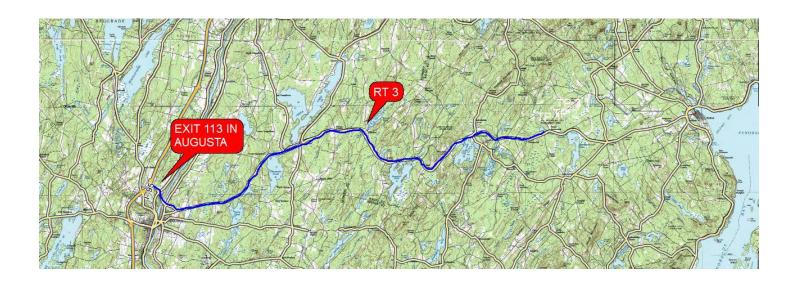

## DIRECTIONS TO MAPSS 2017 SUMMER WORKSHOP SITE HIGGINS ROAD NORTH

When approaching from the west, look for the Thompson Ridge Road which will be about a half mile after the New England Road. Turn north (left) for about 0.5 mile, then turn right (northeast) onto the Borough Road. Proceed about 0.7 mile and then turn right (southeast) on the Higgins Road North. Continue down this gravel road until you see an open field with a barn on the left with the sign 'Over The Hill Farm'. Parking will be along the driveway.