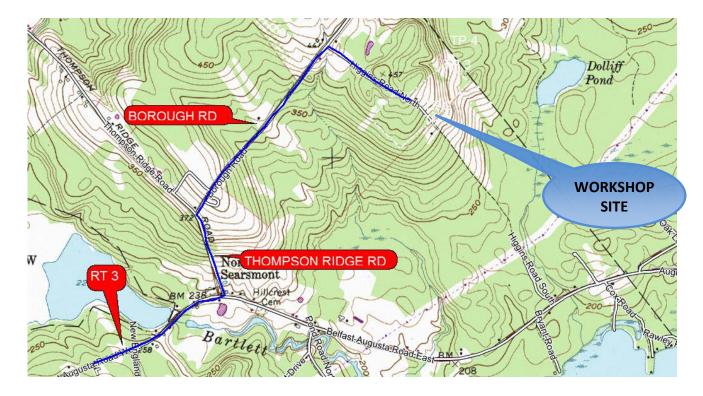

## DIRECTIONS TO MAPSS 2017 SUMMER WORKSHOP SITE HIGGINS ROAD NORTH

When approaching from the west, look for the Thompson Ridge Road which will be about a half mile after the New England Road. Turn north (left) for about 0.5 mile, then turn right (northeast) onto the Borough Road. Proceed about 0.7 mile and then turn right (southeast) on the Higgins Road North. Continue down this gravel road until you see an open field with a barn on the left with the sign 'Over The Hill Farm'. Parking will be along the driveway.